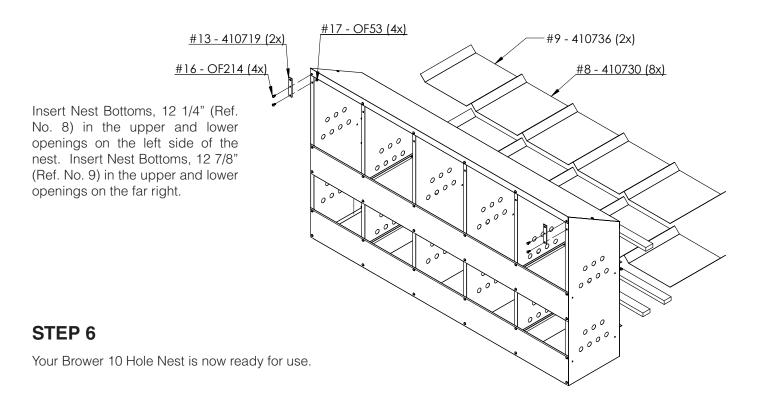

# **STEP 5**

Attach Hanger brackets (Ref. No. 12) to the back of both corners using 10-24 Machine Bolts and 10-24 Nuts (Ref. Nos. 15 & 16). Tighten all fasteners.