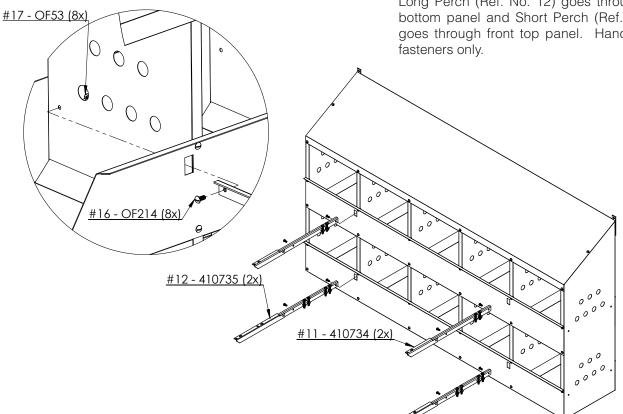

### **STEP 1**

**STEP 3** 

Attach Long and Short Perch Assemblies (Ref. Nos. 11 & 12) using 10-24 Machine Bolts and 10-24 Nuts (Ref. Nos. 16 & 17). The Long Perch (Ref. No. 12) goes through front bottom panel and Short Perch (Ref. No. 11) goes through front top panel. Hand tighten fasteners only.