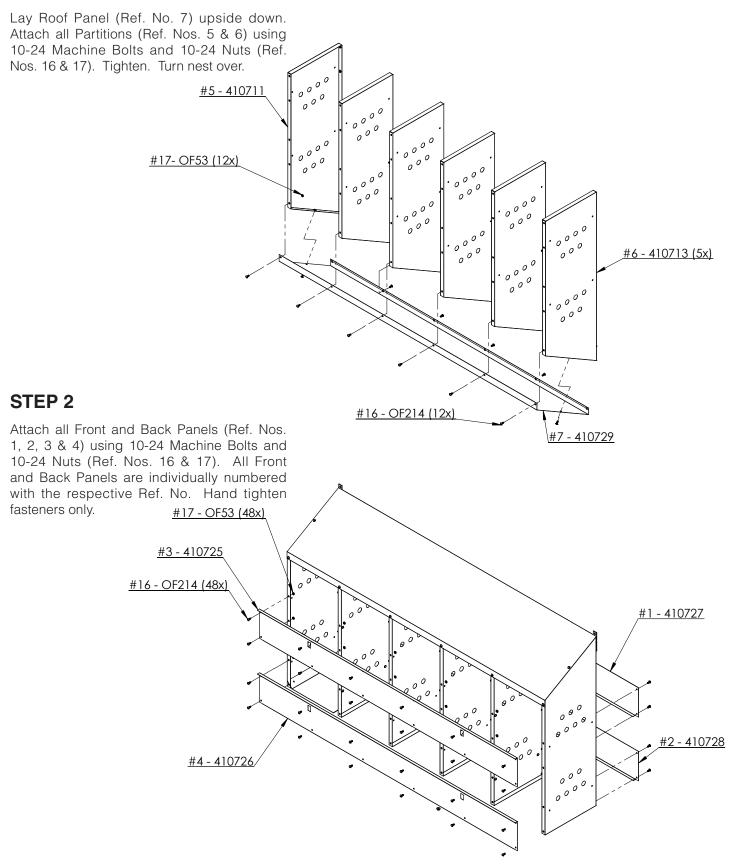

### **STEP 1**

**STEP 3** 

Attach Long and Short Perch Assemblies (Ref. Nos. 11 & 12) using 10-24 Machine Bolts and 10-24 Nuts (Ref. Nos. 16 & 17). The Long Perch (Ref. No. 12) goes through front bottom panel and Short Perch (Ref. No. 11) goes through front top panel. Hand tighten fasteners only.

### 410B Parts List

| Ref. No.                                            | Part No. | Description                                   | Qty | Repair |
|-----------------------------------------------------|----------|-----------------------------------------------|-----|--------|
| 1                                                   | 410727   | Back Top Panel (LABELED 1)                    | 1   | *      |
| 2                                                   | 410728   | Back Bottom Panel (LABELED 2)                 | 1   | *      |
| 3                                                   | 410725   | Front Top Panel (LABELED 3)                   | 1   | *      |
| 4                                                   | 410726   | Front Bottom Panel (LABELED 4)                | 1   | *      |
| 5                                                   | 410711   | Right Partition                               | 1   | *      |
| 6                                                   | 410713   | Left Partition                                | 5   | *      |
| 7                                                   | 410729   | Roof Panel                                    | 1   | *      |
| 8                                                   | 410730   | Nest Bottom, 12 1/4" Wide                     | 8   | *      |
| 9                                                   | 410736   | Nest Bottom, 12 7/8" Wide                     | 2   | *      |
| 10                                                  | 410731   | Perch Board                                   | 3   | *      |
| 11                                                  | 410734   | Short Perch Assembly                          | 2   | *      |
| 12                                                  | 410735   | Long Perch Assembly                           | 2   | *      |
| 410732 - 410B Hardware Bag Contains Ref. No. 13-17. |          |                                               |     | *      |
| 13                                                  | 410719   | Hanger Bracket                                | 2   | *      |
| 14                                                  | OF181    | 1/4"-20 x 1-1/2" Hex Head Bolt                | 12  |        |
| 15                                                  | OF335    | 1/4"-20 Whiz Hex Nut                          | 12  |        |
| 16                                                  | OF214    | 10-24 x 1/2" Phillips Round Head Machine Bolt | 72  |        |
| 17                                                  | OF53     | 10-24 Machine Nut                             | 72  |        |