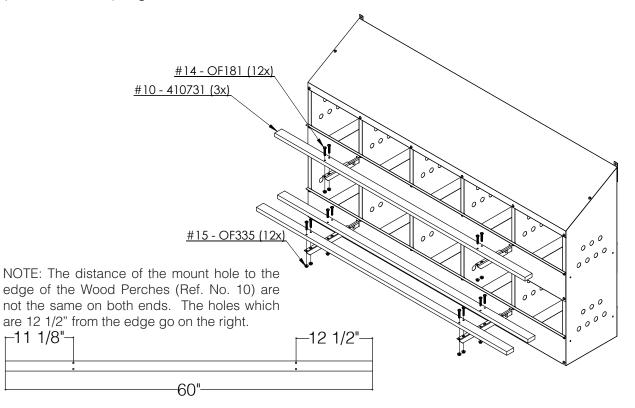

### STEP 4

Attach the Wood Perches (Ref. No. 9) using 1/4-20 Hex Bolts and 1/4-20 Whiz Hex Nuts (Ref. Nos. 14 & 15). Tighten all fasteners.