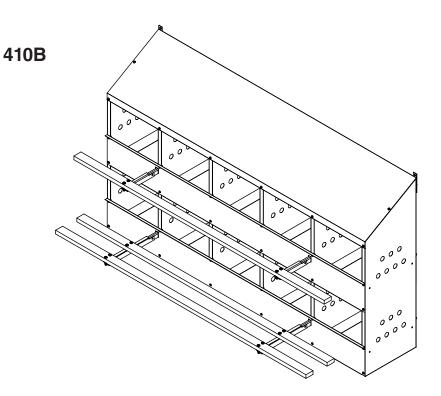

### 410B Parts List

| Ref. No.                                            | Part No. | Description                                   | Qty | Repair |
|-----------------------------------------------------|----------|-----------------------------------------------|-----|--------|
| 1                                                   | 410727   | Back Top Panel (LABELED 1)                    | 1   | *      |
| 2                                                   | 410728   | Back Bottom Panel (LABELED 2)                 | 1   | *      |
| 3                                                   | 410725   | Front Top Panel (LABELED 3)                   | 1   | *      |
| 4                                                   | 410726   | Front Bottom Panel (LABELED 4)                | 1   | *      |
| 5                                                   | 410711   | Right Partition                               | 1   | *      |
| 6                                                   | 410713   | Left Partition                                | 5   | *      |
| 7                                                   | 410729   | Roof Panel                                    | 1   | *      |
| 8                                                   | 410730   | Nest Bottom, 12 1/4" Wide                     | 8   | *      |
| 9                                                   | 410736   | Nest Bottom, 12 7/8" Wide                     | 2   | *      |
| 10                                                  | 410731   | Perch Board                                   | 3   | *      |
| 11                                                  | 410734   | Short Perch Assembly                          | 2   | *      |
| 12                                                  | 410735   | Long Perch Assembly                           | 2   | *      |
| 410732 - 410B Hardware Bag Contains Ref. No. 13-17. |          |                                               |     | *      |
| 13                                                  | 410719   | Hanger Bracket                                | 2   | *      |
| 14                                                  | OF181    | 1/4"-20 x 1-1/2" Hex Head Bolt                | 12  |        |
| 15                                                  | OF335    | 1/4"-20 Whiz Hex Nut                          | 12  |        |
| 16                                                  | OF214    | 10-24 x 1/2" Phillips Round Head Machine Bolt | 72  |        |
| 17                                                  | OF53     | 10-24 Machine Nut                             | 72  |        |

### **STEP 1**

**STEP 3** 

Attach Long and Short Perch Assemblies (Ref. Nos. 11 & 12) using 10-24 Machine Bolts and 10-24 Nuts (Ref. Nos. 16 & 17). The Long Perch (Ref. No. 12) goes through front bottom panel and Short Perch (Ref. No. 11) goes through front top panel. Hand tighten fasteners only.